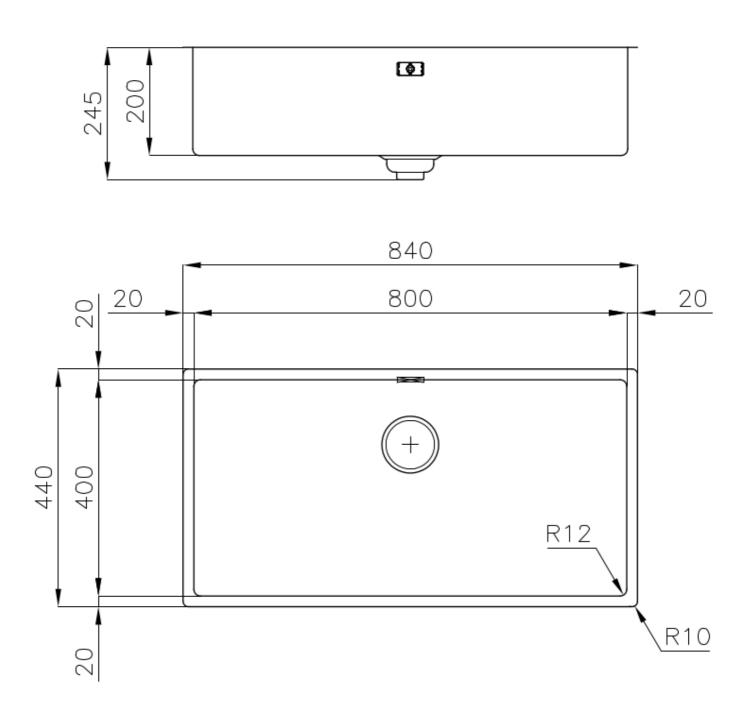

#### **DETAILS**

| Coloring               | Gun Metal                                                       |
|------------------------|-----------------------------------------------------------------|
| Edge/Installation Type | Flush-mount   Top-mount                                         |
| Finish                 | PVD                                                             |
| Material               | AISI 304 stainless steel                                        |
| Texture                | Foster brushed                                                  |
| Base                   | 90 cm                                                           |
| Dimensions             | 840 x 440 mm                                                    |
| Standard fittings      | Fixing hooks, gasket, drain, overflow and siphon, boxed packing |
| Mixer holes            | No standard holes                                               |
|                        |                                                                 |

| Built-in hole                 | View technical data sheet                                                                                                                                                                                                                                                                                                                      |
|-------------------------------|------------------------------------------------------------------------------------------------------------------------------------------------------------------------------------------------------------------------------------------------------------------------------------------------------------------------------------------------|
| Drainer                       | No                                                                                                                                                                                                                                                                                                                                             |
| Width                         | 84 cm                                                                                                                                                                                                                                                                                                                                          |
| Bowl dimension                | 800 x 400 mm                                                                                                                                                                                                                                                                                                                                   |
| Number of bowls               | 1 bowl                                                                                                                                                                                                                                                                                                                                         |
| Waste fitting                 | Drain SPACE 3,5"                                                                                                                                                                                                                                                                                                                               |
| Notes:                        | As the product consists of a single seamless steel surface with no gaps or interstices, the use of garbage disposal and waste fitting with automatic control is not permitted.                                                                                                                                                                 |
| FEATURES                      |                                                                                                                                                                                                                                                                                                                                                |
| Gun Metal                     | The Gun Metal finish is obtained by treating steel with a physical process called PVD (Phisical Vacuum Deposition) which deposits particles of noble metals on the surface. The result is a unique and refined aesthetic effect, and an improvement of the mechanical properties of the steel which is more resistant to impact and scratches. |
| ONE SEAMLESS STEEL<br>SURFACE | The waste-fitting and overflow are moulded on the sink. The product is therefore made out of one seamless steel surface, without gaps or interstices. A great plus in terms of hygiene.                                                                                                                                                        |
| Deep bowls                    | This bowls reach an important depth, over 20 cm, thanks to the advanced production technology, that can be offer great capiency and practicity in all the washing operations.                                                                                                                                                                  |
| High thickness                | Imm thick steel. A significant thickness, which guarantees the maximum sturdiness and durability.                                                                                                                                                                                                                                              |
| Perimetral overflow           | The overflow is always a security on the Foster sinks that prevents the overflow of water in case of oversights. The perimeter drain solution improves aesthetics thanks to its square and essential shape.                                                                                                                                    |