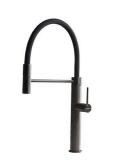

54 F00
\* only in combination with the accessory
A644 F04



CUVETTE PLASTIQUE BLANCHE A153 A00



mm214x379
Al00 C03
\* only in combination with the accessory
A644 A01

**GRILLE POR.ASSIETTES INOX** 



GRILLE PORTE-ASSIETTES INOX 250x425

A100 B01



GRILLE PORTE-ASSIETTES INOX 25x35

A644 F04

A100 A54
\* only in combination with the accessory



PLANCHE DE DECOUPE CRYSTAL 23x41 CM

A631 C00



PLANCHE DE DECOUPE DOUBLE HDPE

A644 A01



PLANCHE DE DECOUPE DOUBLE IROKO

A644 F04



**CUVETTE INOX PERFOREE** 

A151 F00

\* only in combination with the accessory A644 A01



KIT RÂPES ET PLANCHE DE DECOUPE HDPE

A159 A01
\* only in combination with the accessory
A644 A01



PANIER INOX POUR CUVE 34x40 CM

A611 F00



PLANCHE DE DECOUPE DOUBLE IROKO

A644 F44

### **RECOMMENDED PAIRINGS**



**INCISO GUN METAL** 

R424 S56