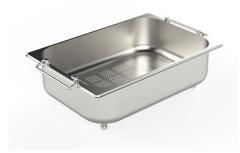

#### **OPTIONAL ACCESSORIES**

CUVETTE PERFOREE INOX
A154 F00
\* only in combination with the accessory
A644 F04

CUVETTE PLASTIQUE BLANCHE A153 A00

mm214x379
Al00 C03
\* only in combination with the accessory
A644 A01

A159 A01
\* only in combination with the accessory
A644 A01

PANIER INOX POUR CUVE 34x40 CM

A611 F00

PLANCHE DE DECOUPE DOUBLE IROKO

A644 F44