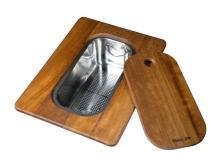

**GRILLE POR.ASSIETTES INOX** 

GRILLE PORTE-ASSIETTES INOX 250x425

A100 B01

GRILLE PORTE-ASSIETTES INOX 25x35

A644 F04

A100 A54
\* only in combination with the accessory

PLANCHE DE DECOUPE CRYSTAL 23x41 CM

A631 C00

PLANCHE DE DECOUPE DOUBLE HDPE

A644 A01

PLANCHE DE DECOUPE DOUBLE IROKO

A644 F04

**CUVETTE INOX PERFOREE** 

A151 F00

\* only in combination with the accessory A644 A01

KIT RÂPES ET PLANCHE DE DECOUPE HDPE

A159 A01
\* only in combination with the accessory
A644 A01

PANIER INOX POUR CUVE 34x40 CM

A611 F00

PLANCHE DE DECOUPE DOUBLE IROKO

A644 F44