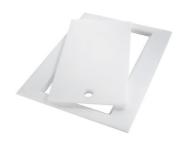

PLANCHE DE DECOUPE DOUBLE HDPE

A644 A01

PLANCHE DE DECOUPE DOUBLE IROKO

A644 F04

**CUVETTE INOX PERFOREE** 

A151 F00

\* only in combination with the accessory A644 A01

KIT RÂPES ET PLANCHE DE DECOUPE HDPE