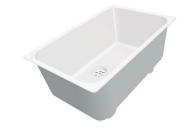

#### **OPTIONAL ACCESSORIES**

CUVETTE PERFOREE INOX
A154 F00
\* only in combination with the accessory
A644 F04

CUVETTE PLASTIQUE BLANCHE A153 A00

mm214x379
Al00 C03
\* only in combination with the accessory
A644 A01