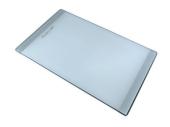

**GRILLE POR.ASSIETTES INOX** 

GRILLE PORTE-ASSIETTES INOX 250x425

A100 B01

GRILLE PORTE-ASSIETTES INOX 25x35

A644 F04

A100 A54
\* only in combination with the accessory

PLANCHE DE DECOUPE CRYSTAL 23x41 CM

A631 C00

PLANCHE DE DECOUPE DOUBLE HDPE

A644 A01

PLANCHE DE DECOUPE DOUBLE IROKO

A644 F04

**CUVETTE INOX PERFOREE** 

A151 F00

\* only in combination with the accessory A644 A01

KIT RÂPES ET PLANCHE DE DECOUPE HDPE