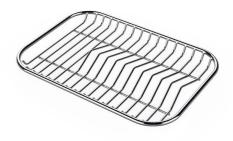

**GRILLE POR.ASSIETTES INOX** 

GRILLE PORTE-ASSIETTES INOX 250x425

A100 B01

GRILLE PORTE-ASSIETTES INOX 25x35

A644 F04

A100 A54
\* only in combination with the accessory

PLANCHE DE DECOUPE CRYSTAL 23x41 CM

A631 C00