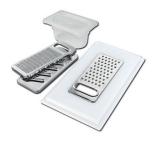

**GRILLE POR.ASSIETTES INOX** 

GRILLE PORTE-ASSIETTES INOX 250x425

A100 B01

GRILLE PORTE-ASSIETTES INOX 25x35

A644 F04

A100 A54
\* only in combination with the accessory

PLANCHE DE DECOUPE CRYSTAL 23x41 CM

A631 C00

PLANCHE DE DECOUPE DOUBLE HDPE

A644 A01

PLANCHE DE DECOUPE DOUBLE IROKO

A644 F04

**CUVETTE INOX PERFOREE** 

A151 F00

\* only in combination with the accessory A644 A01

KIT RÂPES ET PLANCHE DE DECOUPE HDPE