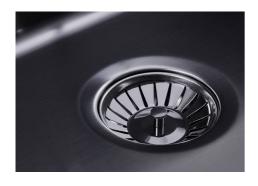

| Built-in hole                 | View technical data sheet                                                                                                                                                                                                                                                                                                                      |
|-------------------------------|------------------------------------------------------------------------------------------------------------------------------------------------------------------------------------------------------------------------------------------------------------------------------------------------------------------------------------------------|
| Drainer                       | No                                                                                                                                                                                                                                                                                                                                             |
| Width                         | 84 cm                                                                                                                                                                                                                                                                                                                                          |
| Bowl dimension                | 800 x 400 mm                                                                                                                                                                                                                                                                                                                                   |
| Number of bowls               | 1 bowl                                                                                                                                                                                                                                                                                                                                         |
| Waste fitting                 | Drain SPACE 3,5"                                                                                                                                                                                                                                                                                                                               |
| Notes:                        | As the product consists of a single seamless steel surface with no gaps or interstices, the use of garbage disposal and waste fitting with automatic control is not permitted.                                                                                                                                                                 |
| FEATURES                      |                                                                                                                                                                                                                                                                                                                                                |
| Gun Metal                     | The Gun Metal finish is obtained by treating steel with a physical process called PVD (Phisical Vacuum Deposition) which deposits particles of noble metals on the surface. The result is a unique and refined aesthetic effect, and an improvement of the mechanical properties of the steel which is more resistant to impact and scratches. |
| ONE SEAMLESS STEEL<br>SURFACE | The waste-fitting and overflow are moulded on the sink. The product is therefore made out of one seamless steel surface, without gaps or interstices. A great plus in terms of hygiene.                                                                                                                                                        |
| Deep bowls                    | This bowls reach an important depth, over 20 cm, thanks to the advanced production technology, that can be offer great capiency and practicity in all the washing operations.                                                                                                                                                                  |
| High thickness                | Imm thick steel. A significant thickness, which guarantees the maximum sturdiness and durability.                                                                                                                                                                                                                                              |
| Perimetral overflow           | The overflow is always a security on the Foster sinks that prevents the overflow of water in case of oversights. The perimeter drain solution improves aesthetics thanks to its square and essential shape.                                                                                                                                    |

| Save space system   | Drain and siphon are designed to leave as much space as possible in the under-sink area, more and more useful today for theseparate waste collection systems.                                         |
|---------------------|-------------------------------------------------------------------------------------------------------------------------------------------------------------------------------------------------------|
| Small radius        | Bowls with squared shapes with a modern design and an increased capacity, for a minimal aesthetics connected with an extreme practicity.                                                              |
| Space waste fitting | The elegant SPACE steel cap closes the drain and leaves no visible residues collected in the basket below. Space also has a small footprint and allows the optimal use of the under-sink compartment. |