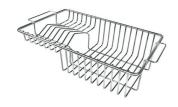

#### **OPTIONAL ACCESSORIES**

CUVETTE PERFOREE INOX
A154 F00
\* only in combination with the accessory
A644 F04

CUVETTE PLASTIQUE BLANCHE A153 A00

mm214x379
Al00 C03
\* only in combination with the accessory
A644 A01

**GRILLE POR.ASSIETTES INOX** 

GRILLE PORTE-ASSIETTES INOX 250x425

A100 B01

GRILLE PORTE-ASSIETTES INOX 25x35

A644 F04

A100 A54
\* only in combination with the accessory

PLANCHE DE DECOUPE CRYSTAL 23x41 CM

A631 C00