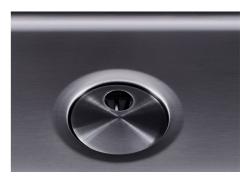

| Built-in hole                 | View technical data sheet                                                                                                                                                                                                                                                                                                                      |
|-------------------------------|------------------------------------------------------------------------------------------------------------------------------------------------------------------------------------------------------------------------------------------------------------------------------------------------------------------------------------------------|
| Drainer                       | No                                                                                                                                                                                                                                                                                                                                             |
| Width                         | 84 cm                                                                                                                                                                                                                                                                                                                                          |
| Bowl dimension                | 800 x 400 mm                                                                                                                                                                                                                                                                                                                                   |
| Number of bowls               | 1 bowl                                                                                                                                                                                                                                                                                                                                         |
| Waste fitting                 | Drain SPACE 3,5"                                                                                                                                                                                                                                                                                                                               |
| Notes:                        | As the product consists of a single seamless steel surface with no gaps or interstices, the use of garbage disposal and waste fitting with automatic control is not permitted.                                                                                                                                                                 |
| FEATURES                      |                                                                                                                                                                                                                                                                                                                                                |
| Gun Metal                     | The Gun Metal finish is obtained by treating steel with a physical process called PVD (Phisical Vacuum Deposition) which deposits particles of noble metals on the surface. The result is a unique and refined aesthetic effect, and an improvement of the mechanical properties of the steel which is more resistant to impact and scratches. |
| ONE SEAMLESS STEEL<br>SURFACE | The waste-fitting and overflow are moulded on the sink. The product is therefore made out of one seamless steel surface, without gaps or interstices. A great plus in terms of hygiene.                                                                                                                                                        |
| Deep bowls                    | This bowls reach an important depth, over 20 cm, thanks to the advanced production technology, that can be offer great capiency and practicity in all the washing operations.                                                                                                                                                                  |
| High thickness                | Imm thick steel. A significant thickness, which guarantees the maximum sturdiness and durability.                                                                                                                                                                                                                                              |
| Perimetral overflow           | The overflow is always a security on the Foster sinks that prevents the overflow of water in case of oversights. The perimeter drain solution improves aesthetics thanks to its square and essential shape.                                                                                                                                    |