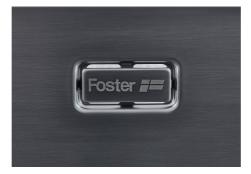

### **INTRIGO 800 GUN METAL**

Kitchen Sinks

Code: N458 F46

VASCA INTRIGO mm 800x400 R12 À FLEUR GUNMETAL

#### **DETAILS**

| Coloring               | Gun Metal                                                       |
|------------------------|-----------------------------------------------------------------|
| Edge/Installation Type | Flush-mount   Top-mount                                         |
| Finish                 | PVD                                                             |
| Material               | AISI 304 stainless steel                                        |
| Texture                | Foster brushed                                                  |
| Base                   | 90 cm                                                           |
| Dimensions             | 840 x 440 mm                                                    |
| Standard fittings      | Fixing hooks, gasket, drain, overflow and siphon, boxed packing |
| Mixer holes            | No standard holes                                               |
|                        |                                                                 |