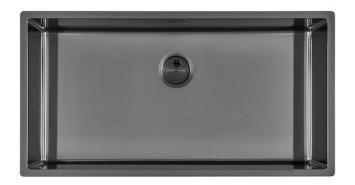

### **INTRIGO 800 GUN METAL**

Kitchen Sinks

Code: N458 F46

VASCA INTRIGO mm 800x400 R12 À FLEUR GUNMETAL

#### **DETAILS**

| Coloring               | Gun Metal                                                       |
|------------------------|-----------------------------------------------------------------|
| Edge/Installation Type | Flush-mount   Top-mount                                         |
| Finish                 | PVD                                                             |
| Material               | AISI 304 stainless steel                                        |
| Texture                | Foster brushed                                                  |
| Base                   | 90 cm                                                           |
| Dimensions             | 840 x 440 mm                                                    |
| Standard fittings      | Fixing hooks, gasket, drain, overflow and siphon, boxed packing |
| Mixer holes            | No standard holes                                               |
|                        |                                                                 |

| Built-in hole                 | View technical data sheet                                                                                                                                                                                                                                                                                                                      |
|-------------------------------|------------------------------------------------------------------------------------------------------------------------------------------------------------------------------------------------------------------------------------------------------------------------------------------------------------------------------------------------|
| Drainer                       | No                                                                                                                                                                                                                                                                                                                                             |
| Width                         | 84 cm                                                                                                                                                                                                                                                                                                                                          |
| Bowl dimension                | 800 x 400 mm                                                                                                                                                                                                                                                                                                                                   |
| Number of bowls               | 1 bowl                                                                                                                                                                                                                                                                                                                                         |
| Waste fitting                 | Drain SPACE 3,5"                                                                                                                                                                                                                                                                                                                               |
| Notes:                        | As the product consists of a single seamless steel surface with no gaps or interstices, the use of garbage disposal and waste fitting with automatic control is not permitted.                                                                                                                                                                 |
| FEATURES                      |                                                                                                                                                                                                                                                                                                                                                |
| Gun Metal                     | The Gun Metal finish is obtained by treating steel with a physical process called PVD (Phisical Vacuum Deposition) which deposits particles of noble metals on the surface. The result is a unique and refined aesthetic effect, and an improvement of the mechanical properties of the steel which is more resistant to impact and scratches. |
| ONE SEAMLESS STEEL<br>SURFACE | The waste-fitting and overflow are moulded on the sink. The product is therefore made out of one seamless steel surface, without gaps or interstices. A great plus in terms of hygiene.                                                                                                                                                        |
| Deep bowls                    | This bowls reach an important depth, over 20 cm, thanks to the advanced production technology, that can be offer great capiency and practicity in all the washing operations.                                                                                                                                                                  |
| High thickness                | Imm thick steel. A significant thickness, which guarantees the maximum sturdiness and durability.                                                                                                                                                                                                                                              |
| Perimetral overflow           | The overflow is always a security on the Foster sinks that prevents the overflow of water in case of oversights. The perimeter drain solution improves aesthetics thanks to its square and essential shape.                                                                                                                                    |