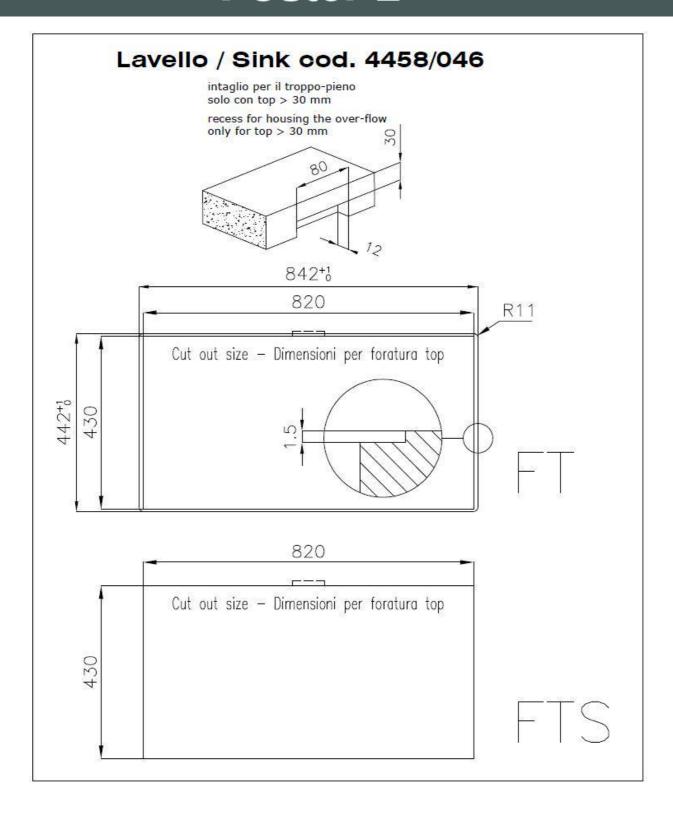

| Built-in hole                 | View technical data sheet                                                                                                                                                                                                                                                                                                                      |
|-------------------------------|------------------------------------------------------------------------------------------------------------------------------------------------------------------------------------------------------------------------------------------------------------------------------------------------------------------------------------------------|
| Drainer                       | No                                                                                                                                                                                                                                                                                                                                             |
| Width                         | 84 cm                                                                                                                                                                                                                                                                                                                                          |
| Bowl dimension                | 800 x 400 mm                                                                                                                                                                                                                                                                                                                                   |
| Number of bowls               | 1 bowl                                                                                                                                                                                                                                                                                                                                         |
| Waste fitting                 | Drain SPACE 3,5"                                                                                                                                                                                                                                                                                                                               |
| Notes:                        | As the product consists of a single seamless steel surface with no gaps or interstices, the use of garbage disposal and waste fitting with automatic control is not permitted.                                                                                                                                                                 |
| FEATURES                      |                                                                                                                                                                                                                                                                                                                                                |
| Gun Metal                     | The Gun Metal finish is obtained by treating steel with a physical process called PVD (Phisical Vacuum Deposition) which deposits particles of noble metals on the surface. The result is a unique and refined aesthetic effect, and an improvement of the mechanical properties of the steel which is more resistant to impact and scratches. |
| ONE SEAMLESS STEEL<br>SURFACE | The waste-fitting and overflow are moulded on the sink. The product is therefore made out of one seamless steel surface, without gaps or interstices. A great plus in terms of hygiene.                                                                                                                                                        |
| Deep bowls                    | This bowls reach an important depth, over 20 cm, thanks to the advanced production technology, that can be offer great capiency and practicity in all the washing operations.                                                                                                                                                                  |
| High thickness                | Imm thick steel. A significant thickness, which guarantees the maximum sturdiness and durability.                                                                                                                                                                                                                                              |
| Perimetral overflow           | The overflow is always a security on the Foster sinks that prevents the overflow of water in case of oversights. The perimeter drain solution improves aesthetics thanks to its square and essential shape.                                                                                                                                    |