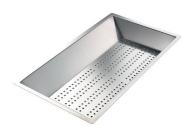

A159 A01
\* only in combination with the accessory
A644 A01

PANIER INOX POUR CUVE 34x40 CM

A611 F00

PLANCHE DE DECOUPE DOUBLE IROKO

A644 F44