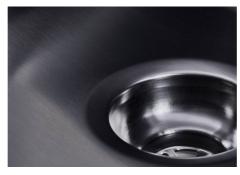

| Built-in hole                 | View technical data sheet                                                                                                                                                                                                                                                                                                                      |
|-------------------------------|------------------------------------------------------------------------------------------------------------------------------------------------------------------------------------------------------------------------------------------------------------------------------------------------------------------------------------------------|
| Drainer                       | No                                                                                                                                                                                                                                                                                                                                             |
| Width                         | 84 cm                                                                                                                                                                                                                                                                                                                                          |
| Bowl dimension                | 800 x 400 mm                                                                                                                                                                                                                                                                                                                                   |
| Number of bowls               | 1 bowl                                                                                                                                                                                                                                                                                                                                         |
| Waste fitting                 | Drain SPACE 3,5"                                                                                                                                                                                                                                                                                                                               |
| Notes:                        | As the product consists of a single seamless steel surface with no gaps or interstices, the use of garbage disposal and waste fitting with automatic control is not permitted.                                                                                                                                                                 |
| FEATURES                      |                                                                                                                                                                                                                                                                                                                                                |
| Gun Metal                     | The Gun Metal finish is obtained by treating steel with a physical process called PVD (Phisical Vacuum Deposition) which deposits particles of noble metals on the surface. The result is a unique and refined aesthetic effect, and an improvement of the mechanical properties of the steel which is more resistant to impact and scratches. |
| ONE SEAMLESS STEEL<br>SURFACE | The waste-fitting and overflow are moulded on the sink. The product is therefore made out of one seamless steel surface, without gaps or interstices. A great plus in terms of hygiene.                                                                                                                                                        |
| Deep bowls                    | This bowls reach an important depth, over 20 cm, thanks to the advanced production technology, that can be offer great capiency and practicity in all the washing operations.                                                                                                                                                                  |
| High thickness                | Imm thick steel. A significant thickness, which guarantees the maximum sturdiness and durability.                                                                                                                                                                                                                                              |
| Perimetral overflow           | The overflow is always a security on the Foster sinks that prevents the overflow of water in case of oversights. The perimeter drain solution improves aesthetics thanks to its square and essential shape.                                                                                                                                    |