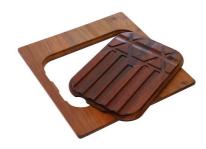

PLANCHE DE DECOUPE DOUBLE HDPE

A644 A01

PLANCHE DE DECOUPE DOUBLE IROKO

A644 F04

**CUVETTE INOX PERFOREE** 

A151 F00

\* only in combination with the accessory A644 A01

KIT RÂPES ET PLANCHE DE DECOUPE HDPE