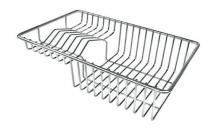

**GRILLE POR.ASSIETTES INOX** 

GRILLE PORTE-ASSIETTES INOX 250x425

A100 B01

GRILLE PORTE-ASSIETTES INOX 25x35

A644 F04

A100 A54
\* only in combination with the accessory

PLANCHE DE DECOUPE CRYSTAL 23x41 CM

A631 C00